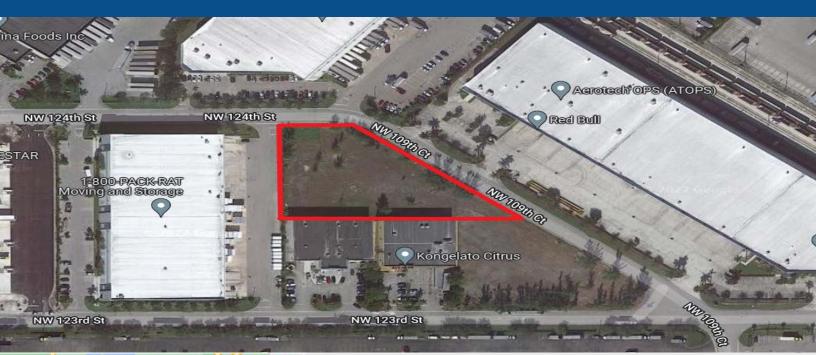

## **LAND FOR SALE - 1.41 ACRES**

## **PROPERTY FEATURES**

- 1.41 Acres Industrial Land (61,348 SF)
- Full Plans for a 22,390 sq ft warehouse
- M-1 Zoning Light Manufacturing
- Utilities Onsite
- 20 Min to MIA Cargo Hub
- Easy access to Florida Tpike, I-75
- Pan American North Business Park