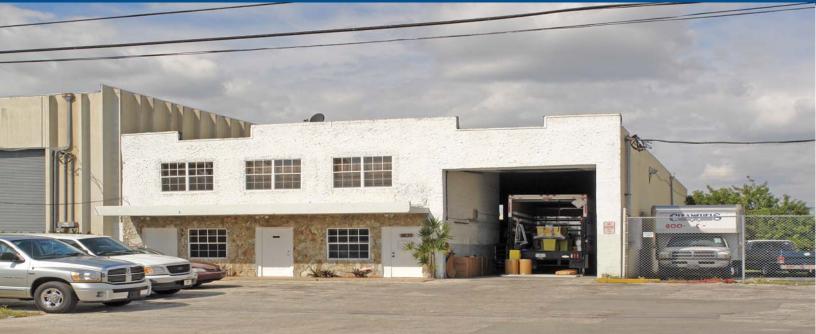

# WAREHOUSE FOR SUBLEASE - 5,000 SF

## **PROPERTY FEATURES**

- 5,000 SF Total
- +/- 1,000 SF Office
- 1 Oversized Street Door
- 20' Ceiling Height
- Twin-T Concrete Roof
- General Industrial Zoning I-1
- Includes Adjoining 7,500 SF Fenced Lot
- 3-Phase Power
- Lease expires April 30, 2025

## SUBLEASE RATE \$6600/m+Tax