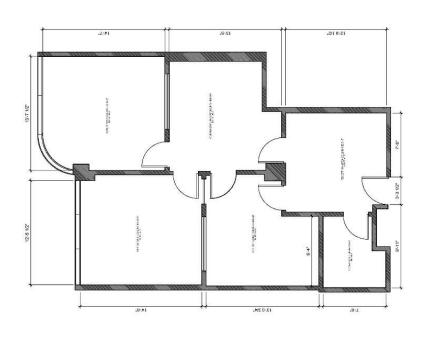

## **OFFICE CONDO FOR SALE - 1,159 SF**

## **PROPERTY FEATURES**

- 4 private offices, reception & kitchenette
- spectacular views of the bay and Miami Beach
- includes 2 assigned parking spaces
- modern office finishes
- monthly CAM \$1,111