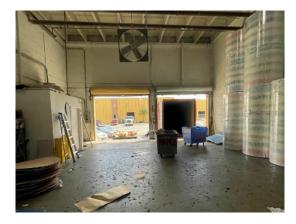

# **WAREHOUSE FOR SUBLEASE - 15,000 SF**





#### **PROPERTY FEATURES**

- 15,000 SF total
- 3 dock high doors & 1 concrete ramp
- +/- 1,100 SF of offices
- 22' ceiling height
- Twin-T concrete roof
- Fire-sprinkled building
- Outside Wellfield Area
- 3-phase power 480 V / 250 amps
- Lease expires July 31, 2023

For more information contact:

Elias G. Patsalos, CCIM

Phone: 305-804-9154

Email: elias@agorare.com

**Michal Bibr** 

Phone: 305-458-4140

Email: michal@agorare.com

\$9.60 PSF

### **Agora Real Estate Group**

7500 NW 25th Street, Suite 237, Doral, FL 33122

P: +1 (305) 804-9154 | F: +1 (866) 708-2763 | E: info@agorare.com



#### **FLOOR PLAN & PHOTOS**









## **Agora Real Estate Group**

7500 NW 25th Street, Suite 237, Doral, FL 33122

**P:** +1 (305) 804-9154 | **F:** +1 (866) 708-2763 | **E:** info@agorare.com