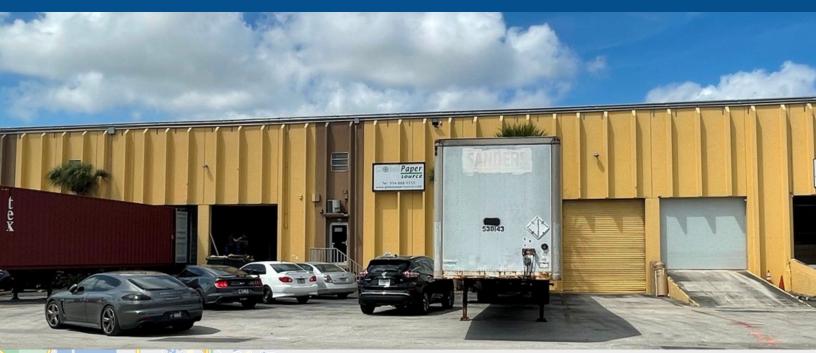

# **WAREHOUSE FOR SUBLEASE - 15,000 SF**

#### **PROPERTY FEATURES**

- 15,000 SF total
- 3 dock high doors & 1 concrete ramp
- +/- 1,100 SF of offices
- 22' ceiling height
- Twin-T concrete roof
- Fire-sprinkled building
- Outside Wellfield Area
- 3-phase power 480 V / 250 amps
- Lease expires July 31, 2023

#### **FLOOR PLAN & PHOTOS**