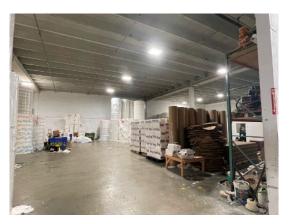

# **WAREHOUSE FOR SUBLEASE - 15,000 SF**





#### **PROPERTY FEATURES**

- 15,000 SF total
- 3 dock high doors & 1 concrete ramp
- +/- 1,100 SF of offices
- 22' ceiling height
- Twin-T concrete roof
- Fire-sprinkled building
- Outside Wellfield Area
- 3-phase power 480 V / 250 amps
- Lease expires July 31, 2023

For more information contact:

Elias G. Patsalos, CCIM

Phone: 305-804-9154

Email: elias@agorare.com

**Michal Bibr** 

Phone: 305-458-4140

Email: michal@agorare.com

\$9.60 PSF

### **Agora Real Estate Group**

7500 NW 25th Street, Suite 237, Doral, FL 33122

P: +1 (305) 804-9154 | F: +1 (866) 708-2763 | E: info@agorare.com



#### **FLOOR PLAN & PHOTOS**









## **Agora Real Estate Group**

7500 NW 25th Street, Suite 237, Doral, FL 33122

**P:** +1 (305) 804-9154 | **F:** +1 (866) 708-2763 | **E:** info@agorare.com