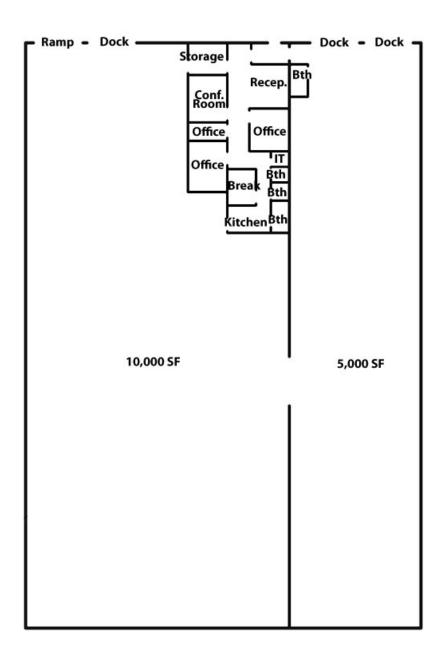

#### **PROPERTY FEATURES**

- 15,000 SF total
- 3 dock high doors & 1 concrete ramp
- +/- 1,100 SF of offices
- 22' ceiling height
- Twin-T concrete roof
- Fire-sprinkled building
- Outside Wellfield Area
- 3-phase power 480 V / 250 amps
- Lease expires July 31, 2023

#### **FLOOR PLAN & PHOTOS**