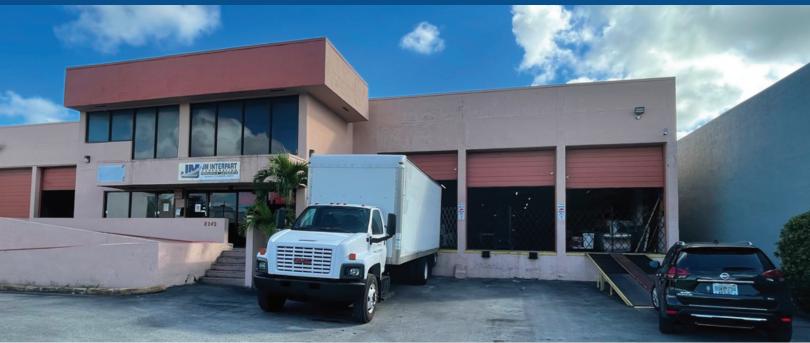

## **WAREHOUSE FOR SALE - 11,312 SF**

## **PROPERTY FEATURES**

- Freestanding Building Separated in 2 Units
- 11,312 SF Available (West Unit)
- 3 Dock High Doors
- 10% Offices (Private, Reception, Kitchen)
- 21' Ceiling Height
- Twin-T Concrete Roof
- Outside Wellfield Area
- Zoning Intensive Use
- -12 Designated Parking Spaces